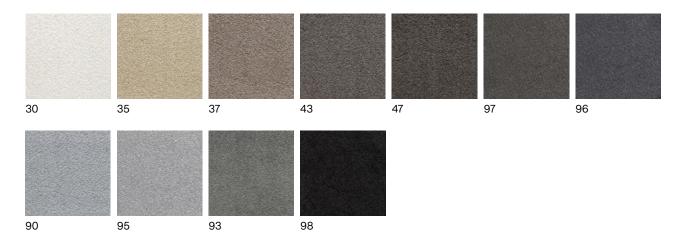

## **COLOURS**

Standard neutrals

**WIDTH** 

4&5 m

## **PRODUCT FEATURES**

| STRUCTURE     | PILE HEIGHT | YARN       | PERFORMANCE    | BACKING   |
|---------------|-------------|------------|----------------|-----------|
| Fine cut pile | Medium      | 100% PA SD | Heavy domestic | Twin back |