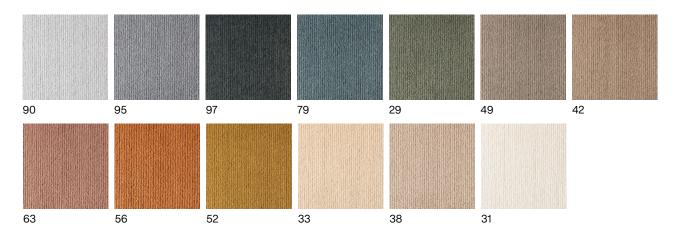

## MARILYN LEGACY COLLECTION

## COLOURS

Standard colourful

WIDTH

4 m



## **PRODUCT FEATURES**

| STRUCTURE     | PILE HEIGHT | YARN    | PERFORMANCE    | BACKING   |
|---------------|-------------|---------|----------------|-----------|
| Fine cut pile | Medium      | 100% PA | Heavy domestic | Twin back |

For further general information, check our technical document.

## USAGE





UNDERFLOOR HEATING



CASTOR CHAIRS



\* The technical information contained in this document is for general information purposes only, without having the intention to be exhaustive and at all times up to date. Whilst we endeavor to keep the information correct and up to date, we make no representations or warranties of any kind, express or implied, about the completeness, accuracy, the up to date character, reliability, suitability or availability with respect to the informa