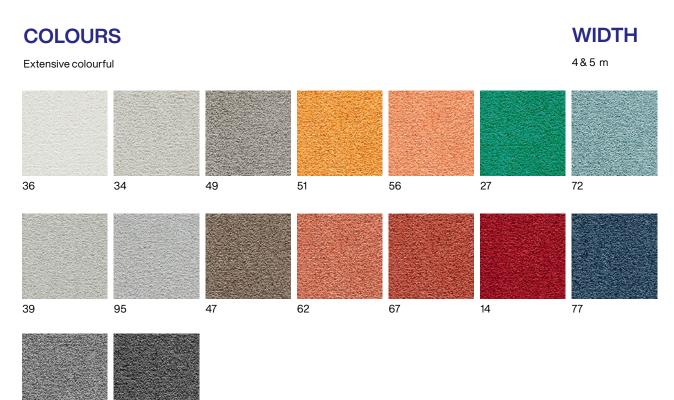

## PISSARRO SATINO COLLECTION

## **PRODUCT FEATURES**

98

| STRUCTURE     | PILE HEIGHT | YARN    | PERFORMANCE     | BACKING   |
|---------------|-------------|---------|-----------------|-----------|
| Fine cut pile | Low         | 100% PA | Medium domestic | Twin Back |