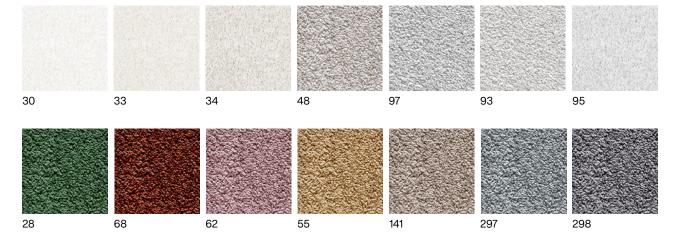

## ROYALE SATINO COLLECTION

COLOURS WIDTH

Extensive colourful 4 & 5 m





71

## **PRODUCT FEATURES**

| STRUCTURE        | PILE HEIGHT | YARN    | PERFORMANCE | BACKING   |
|------------------|-------------|---------|-------------|-----------|
| Average cut pile | High        | 100% PA | High        | Twin back |

For further general information, check our technical document.\*

## **USAGE**







<sup>\*</sup> The technical information contained in this document is for general information purposes only, without having the intention to be exhaustive and at all times up to date. Whilst we endeavor to keep the information correct and up to date, we make no representations or warranties of any kind, express or implied, about the completeness, accuracy, the up to date character, reliability, suitability or availability with respect to the information contained