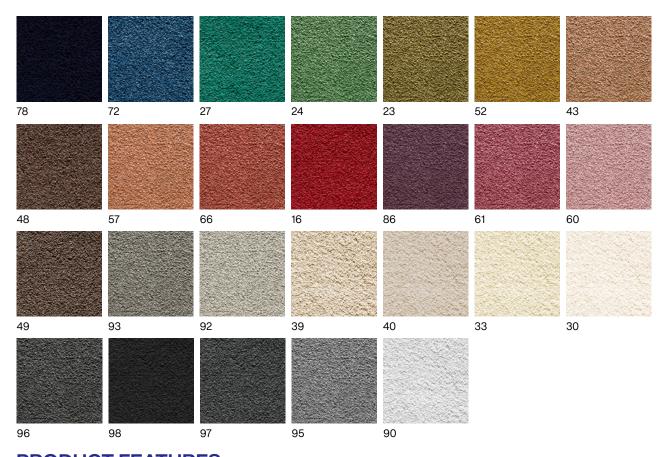

## **VIVID OPULENCE**

## WILD LUXURY COLLECTION

COLOURS WIDTH

Extensive neutrals & colourful 4 m

## **PRODUCT FEATURES**

| STRUCTURE     | PILE HEIGHT | YARN    | PERFORMANCE    | BACKING   |
|---------------|-------------|---------|----------------|-----------|
| Fine cut pile | High        | 100% PA | Heavy domestic | Twin back |