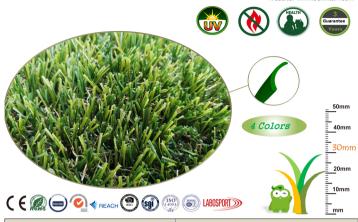

## **FLUFFY**

| YARN               |                              | TUFTING          |                                           |
|--------------------|------------------------------|------------------|-------------------------------------------|
| Туре:              | C Shape                      | Yarn Height:     | 30mm ± 1mm                                |
| Material:          | PE+PP                        | Tuft Gauge:      | 3/8'                                      |
| Dtex:              | 5800 Dtex/8F+3300<br>Dtex/8F | Stitches:        | 15 (0-3%)                                 |
| Yarn weight:       | 940gr/m² ( ±5%)              | Density:         | 15750±3%                                  |
| BACKING            |                              | CARPET           |                                           |
| Primary backing:   | PP Cloth                     | Function:        | Landscaping                               |
| Secondary backing: | Non-woven                    | Roll width (m):  | 4m,2m                                     |
| Drainage holes:    | 80-100 /m² (each 5mm)        | Total weight:    | 2133gr/m² ( ±5%)                          |
| Osmosis:           | 1600-1800L/H/M²              | Fire resistance: | EN 13501-1 : 2007+A1:2009<br>Efl          |
|                    |                              | Guarantee:       | 3 years under Bellinturf's warranty terms |