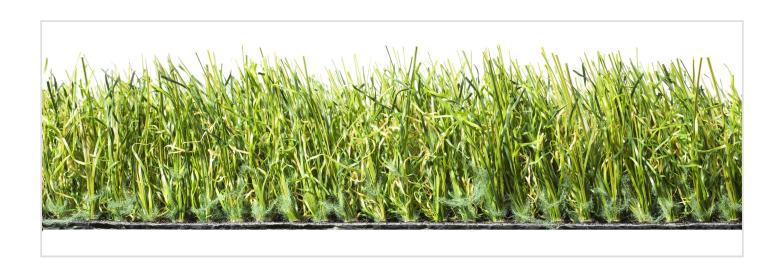

Condor Grass Hasselt, The Netherlands W www.condor-group.eu

T (+31) 38 477 89 11 Euroweg 3, 8061 SB F (+31) 38 477 89 22 P.O. Box 21, 8060 AA E info@condorgrass.com

| Туре                        | Tufted synthetic grass carpet                                                                                             |       |
|-----------------------------|---------------------------------------------------------------------------------------------------------------------------|-------|
| Material                    | PE Monofilament straight & PP Monofilament curled (UV Stabilized)                                                         |       |
| Yarn type                   | 10.800 / 12 dTex PE monofilament straight $\&$ 4.800 / 12 dTex PP monofilament curled                                     |       |
| Yarn quality                | Environmental friendly, free of lead and cadmium                                                                          |       |
| Primary backing             | 100% PP black with fleece, UV Stabilized, Weight 135 gr/m²                                                                |       |
| Secondary backing           | Black Latex compound with a base of styrenebutadiene (SBR), with drainage holes, Weigh                                    |       |
|                             | 836 gr/m²                                                                                                                 |       |
| Waterpermeability           | 60 liter/min/m²                                                                                                           |       |
| Pile height                 | 50 mm                                                                                                                     |       |
| Face weight                 | 2.339 gr/m²                                                                                                               | ± 10% |
| Total weight                | 3.310 gr/m <sup>2</sup>                                                                                                   | ± 10% |
| Tuft gauge                  | 3/8 gauge                                                                                                                 |       |
| Stitches per 10 cm linear   | 12                                                                                                                        | ± 1%  |
| Stitches per m <sup>2</sup> | 12.600                                                                                                                    | ± 10% |
| Colour                      | Mix of light and dark green + Field-Jute thatch                                                                           |       |
| UV stability                | Meets DIN 53387 Standard (6000 hours)                                                                                     |       |
| Colour fastness             | Xenon Test: Blue Scale > 7, Grey-scale > 4                                                                                |       |
| Colour lining               | Not Applicable                                                                                                            |       |
| Roll width                  | 200 cm, 400 cm                                                                                                            |       |
| Roll length                 | values.15-20m                                                                                                             |       |
| Applications                | Gardens, Landscaping                                                                                                      |       |
| Infill advice               | Silica sand, gradation 0,5 - 1,0 mm, 80% roundshaped, appr. 6 - 8 kg/m2                                                   |       |
| Comments                    | Before installation make sure the rolls are from the same production code (first five digits of the roll number) Project. |       |