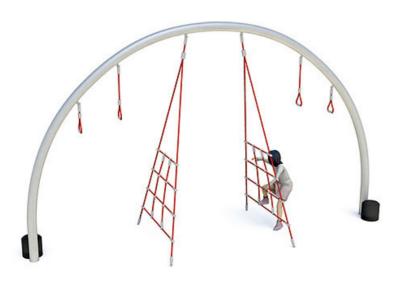

# Large Arch Specification:

Size - 505cm long x 287cm high. Constructed from Ø114.3 x 3mm Circular Hollow section. Structural Steel.

### **Rope Specification:**

Ø16mm hand ropes - Ø6 Strand steel reinforced combination rope with a Polypropylene fibre core and braided nylon sheathing. Aluminum end fixing ferule.

Ø24mm foot ropes - Ø9 Strand steel reinforced combination rope with a Steel Wire core and braided nylon sheathing. Grade 303 Stainless Steel End fixing ferule.