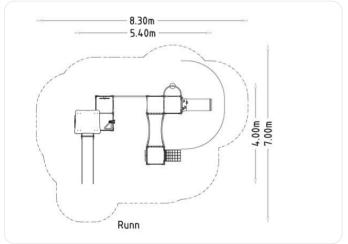

## **UniMini Runn**

8098214

Red/Green - Above Ground

7000 x 8300

UniMini Runn, an exhilarating multiplay structure designed to provide a thrilling and challenging play experience for children. With its wobble climb and bridge, UniMini Runn offers an exciting adventure that encourages physical activity, balance, and coordination.