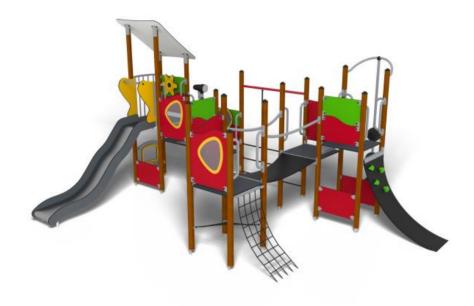

## **UniMini Runn**

8098214

Red/Green - Above Ground

7000 x 8300

UniMini Runn, an exhilarating multiplay structure designed to provide a thrilling and challenging play experience for children. With its wobble climb and bridge, UniMini Runn offers an exciting adventure that encourages physical activity, balance, and coordination.