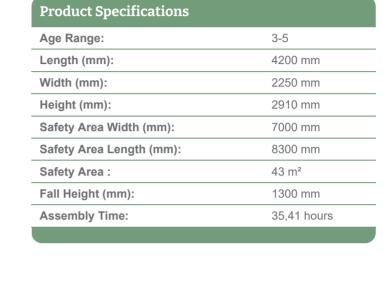

## **UniMini Runn**

8098214

Red/Green - Above Ground

7000 x 8300

UniMini Runn, an exhilarating multiplay structure designed to provide a thrilling and challenging play experience for children. With its wobble climb and bridge, UniMini Runn offers an exciting adventure that encourages physical activity, balance, and coordination.