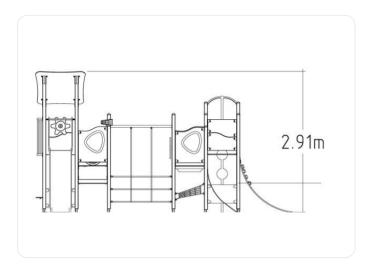

## **UniMini Runn**

8098214

Red/Green - Above Ground

7000 x 8300

UniMini Runn, an exhilarating multiplay structure designed to provide a thrilling and challenging play experience for children. With its wobble climb and bridge, UniMini Runn offers an exciting adventure that encourages physical activity, balance, and coordination.