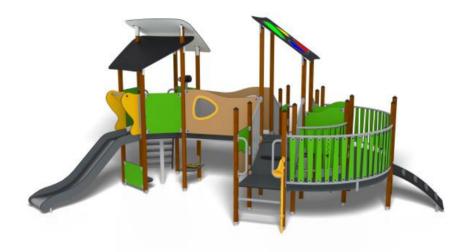

## **UniMini Storavan**

8098216

Green/Café - Above Ground

7050 x 8850

This unit is packed with play opportunities to inspire growing minds and offer exercise for growing bodies. Children will have great fun exploring this large unit with it's unique curved deck space and plenty of interactive games.