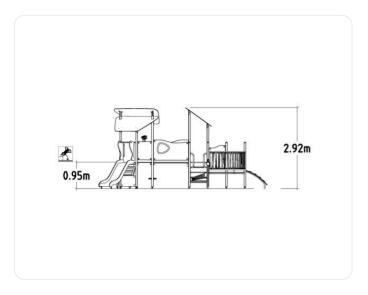

# **Technical Information**

| Product Specifications   |             |
|--------------------------|-------------|
| Age Range:               | 3-5         |
| Length (mm):             | 6100 mm     |
| Width (mm):              | 4050 mm     |
| Height (mm):             | 2920 mm     |
| Safety Area Width (mm):  | 7050 mm     |
| Safety Area Length (mm): | 8850 mm     |
| Safety Area :            | 45 m²       |
| Fall Height (mm):        | 950 mm      |
| Assembly Time:           | 51,72 hours |
|                          |             |