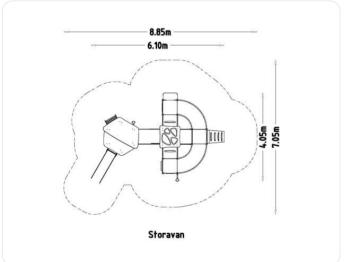

## **UniMini Storavan**

8098216

Green/Café - Above Ground

7050 x 8850

This unit is packed with play opportunities to inspire growing minds and offer exercise for growing bodies. Children will have great fun exploring this large unit with it's unique curved deck space and plenty of interactive games.

# **Technical Information**

| Product Specifications   |             |
|--------------------------|-------------|
| Age Range:               | 3-5         |
| Length (mm):             | 6100 mm     |
| Width (mm):              | 4050 mm     |
| Height (mm):             | 2920 mm     |
| Safety Area Width (mm):  | 7050 mm     |
| Safety Area Length (mm): | 8850 mm     |
| Safety Area :            | 45 m²       |
| Fall Height (mm):        | 950 mm      |
| Assembly Time:           | 51,72 hours |
|                          |             |