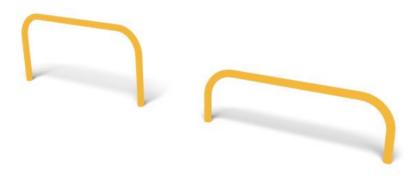

#### 8062015

Yellow – Cast In Place

4440 x 5300

The Push Up bars are designed for training the upper body, specifically the chest and arms. They are also ideal for plyometric or circuit training. These are great value and have a very low maintenance, a perfect addition for any outdoor gym area.