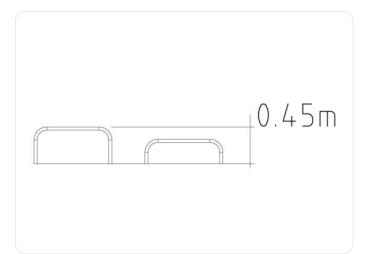

### **Technical Information**

- **Download product installation guide**
- ★ Download inspection and maintenance guide

| Product Specifications   |         |
|--------------------------|---------|
| Length (mm):             | 2300 mm |
| Width (mm):              | 40 mm   |
| Height (mm):             | 450 mm  |
| Net Weight:              | 23 kg   |
| Safety Area Width (mm):  | 4440 mm |
| Safety Area Length (mm): | 5300 mm |
| Safety Area :            | 22 m²   |
| Fall Height (mm):        | 450 mm  |
| Assembly Time:           | 3 hours |
|                          |         |