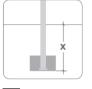

#### 8062015

Yellow – Cast In Place

4440 x 5300

The Push Up bars are designed for training the upper body, specifically the chest and arms. They are also ideal for plyometric or circuit training. These are great value and have a very low maintenance, a perfect addition for any outdoor gym area.

### **Technical Information**

- **Download product installation guide**
- ★ Download inspection and maintenance guide

| Product Specifications   |         |
|--------------------------|---------|
| Length (mm):             | 2300 mm |
| Width (mm):              | 40 mm   |
| Height (mm):             | 450 mm  |
| Net Weight:              | 23 kg   |
| Safety Area Width (mm):  | 4440 mm |
| Safety Area Length (mm): | 5300 mm |
| Safety Area :            | 22 m²   |
| Fall Height (mm):        | 450 mm  |
| Assembly Time:           | 3 hours |
|                          |         |