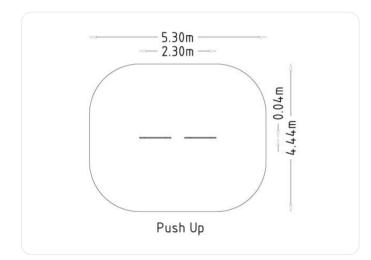

#### 8062015

Yellow – Cast In Place

4440 x 5300

The Push Up bars are designed for training the upper body, specifically the chest and arms. They are also ideal for plyometric or circuit training. These are great value and have a very low maintenance, a perfect addition for any outdoor gym area.

### **Technical Information**

- **Download product installation guide**
- ★ Download inspection and maintenance guide

| Product Specifications   |         |
|--------------------------|---------|
| Length (mm):             | 2300 mm |
| Width (mm):              | 40 mm   |
| Height (mm):             | 450 mm  |
| Net Weight:              | 23 kg   |
| Safety Area Width (mm):  | 4440 mm |
| Safety Area Length (mm): | 5300 mm |
| Safety Area :            | 22 m²   |
| Fall Height (mm):        | 450 mm  |
| Assembly Time:           | 3 hours |
|                          |         |