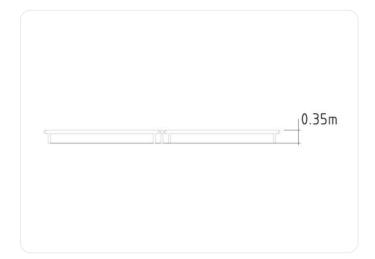

#### **Product Specifications** Length (mm): 6280 mm Width (mm): 3280 mm Height (mm): 350 mm Net Weight: 81 kg Safety Area Width (mm): 6300 mm Safety Area Length (mm): 9310 mm 36 m² Safety Area : Fall Height (mm): 350 mm Assembly Time: 3 hours