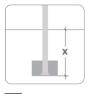

#### 8062028

Yellow – Cast In Place

6300 x 9310

The Beam Jump can be used to work the buttocks, quads, hamstrings and calve muscle groups by jumping over the beam from side to side. It's also a great equipment that can be used in plyometric training.

#### **Product Specifications** Length (mm): 6280 mm Width (mm): 3280 mm Height (mm): 350 mm Net Weight: 81 kg Safety Area Width (mm): 6300 mm Safety Area Length (mm): 9310 mm 36 m² Safety Area : Fall Height (mm): 350 mm Assembly Time: 3 hours