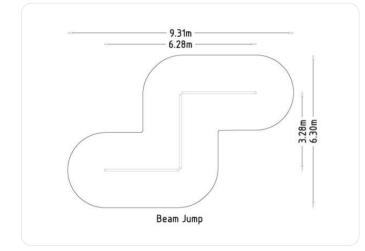

#### **Product Specifications** Length (mm): 6280 mm Width (mm): 3280 mm Height (mm): 350 mm Net Weight: 81 kg Safety Area Width (mm): 6300 mm Safety Area Length (mm): 9310 mm 36 m² Safety Area : Fall Height (mm): 350 mm Assembly Time: 3 hours