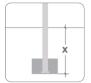

uteal muscles, whilst keeping your back supported. Designed for up to 2 users at a time, it allows for people to exercise next to each other, which is great for that extra (usually much needed) motivation and support. The Leg Press is safe, easy-to-use and is built with easy access seats.

### Icon Guide

















# **Technical Information**



| Product Specifications   |         |
|--------------------------|---------|
| Length (mm):             | 1250 mm |
| Width (mm):              | 940 mm  |
| Height (mm):             | 1780 mm |
| Net Weight:              | 130 kg  |
| Safety Area Width (mm):  | 4240 mm |
| Safety Area Length (mm): | 4380 mm |
| Safety Area :            | 17 m²   |
| Fall Height (mm):        | 700 mm  |
|                          |         |



## Anchoring



cc Cast In Place

### **Technical Information**

- Download product installation guide
- **y** Download inspection and maintenance guide



### **Materials**

#### Our most common materials



**Structural Steel** is the ultimate recyclable choice. Our steel, which can be 100% reclaimed at the end of life, is built to last for generations, continuously rejoining the supply chain. Its durability, enhanced by our protective coatings, ensures a long lifespan, reducing ownership costs.



Nordic Pine Wood is responsibly sourced from certified Scandinavian forests. Our wood products, using this 'slow grown' Pine are known for their durability, with extended warranties. This aligns with sustainability practices, and HAGS' mission for environmental responsibility through carbon absorption and r