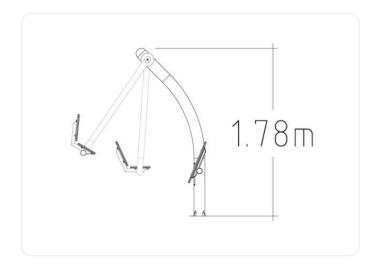

# **Technical Information**

| Product Specifications   |         |
|--------------------------|---------|
| Length (mm):             | 1250 mm |
| Width (mm):              | 940 mm  |
| Height (mm):             | 1780 mm |
| Net Weight:              | 130 kg  |
| Safety Area Width (mm):  | 4240 mm |
| Safety Area Length (mm): | 4380 mm |
| Safety Area :            | 17 m²   |
| Fall Height (mm):        | 700 mm  |
|                          |         |