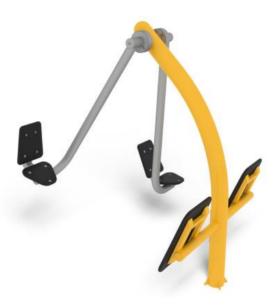

# **HAGS Leg Press**

8073904

The Leg Press helps to build strength and endurance in the hamstring, calves, quadriceps and gluteal muscles, whilst keeping your back supported. Designed for up to 2 users at a time, it allows for people to exercise next to each other, which is great for that extra (usually much needed) motivation and support. The Leg Press is safe, easy-to-use and is built with easy access seats.