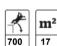

# **Technical Information**

| Product Specifications   |         |
|--------------------------|---------|
| Length (mm):             | 1250 mm |
| Width (mm):              | 940 mm  |
| Height (mm):             | 1780 mm |
| Net Weight:              | 130 kg  |
| Safety Area Width (mm):  | 4240 mm |
| Safety Area Length (mm): | 4380 mm |
| Safety Area :            | 17 m²   |
| Fall Height (mm):        | 700 mm  |
|                          |         |