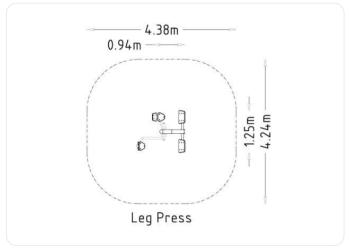

# **Technical Information**

| Product Specifications   |         |
|--------------------------|---------|
| Length (mm):             | 1250 mm |
| Width (mm):              | 940 mm  |
| Height (mm):             | 1780 mm |
| Net Weight:              | 130 kg  |
| Safety Area Width (mm):  | 4240 mm |
| Safety Area Length (mm): | 4380 mm |
| Safety Area :            | 17 m²   |
| Fall Height (mm):        | 700 mm  |
|                          |         |