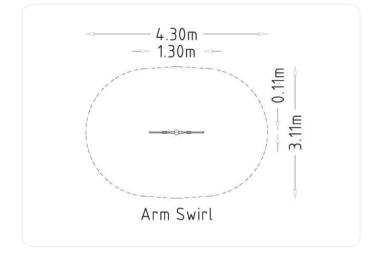

## 8061222

Yellow – Cast In Place

3110 x 4300

Free height of fall EN1176 Impact area EN1176

 $m^2$ 

www.hags.com

| Age Range:               | 14+     |
|--------------------------|---------|
| Length (mm):             | 1300 mm |
| Width (mm):              | 110 mm  |
| Height (mm):             | 1910 mm |
| Net Weight:              | 45 kg   |
| Safety Area Width (mm):  | 3110 mm |
| Safety Area Length (mm): | 4300 mm |
| Safety Area :            | 12 m²   |
| Assembly Time:           | 6 hours |