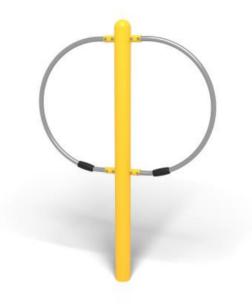

» sport fitness » outdoor gym and fitness equipment » hags fitness equipment » hags arm swirl

» cast in place yellow

Arm Swirl is designed to stretch both the arms and shoulders as well as helping with coordination. Our range of low impact fitness products are designed for people of all abilities. They help in aiding recovery for those in need of movement-based exercises which help with flexibility, strength, coordination and re-building confidence.