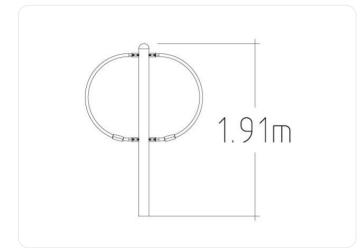

## 8061222

Yellow – Cast In Place

3110 x 4300

Free height of fall EN1176 Impact area EN1176

 $m^2$ 

www.hags.com

| Age Range:               | 14+     |
|--------------------------|---------|
| Length (mm):             | 1300 mm |
| Width (mm):              | 110 mm  |
| Height (mm):             | 1910 mm |
| Net Weight:              | 45 kg   |
| Safety Area Width (mm):  | 3110 mm |
| Safety Area Length (mm): | 4300 mm |
| Safety Area :            | 12 m²   |
| Assembly Time:           | 6 hours |