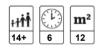

## 8061222

Yellow – Cast In Place

3110 x 4300

Free height of fall EN1176 Impact area EN1176

 $m^2$ 

www.hags.com

| Age Range:               | 14+     |
|--------------------------|---------|
| Length (mm):             | 1300 mm |
| Width (mm):              | 110 mm  |
| Height (mm):             | 1910 mm |
| Net Weight:              | 45 kg   |
| Safety Area Width (mm):  | 3110 mm |
| Safety Area Length (mm): | 4300 mm |
| Safety Area :            | 12 m²   |
| Assembly Time:           | 6 hours |