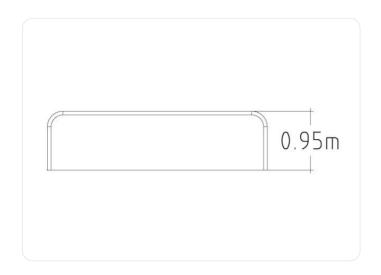

# **Technical Information**

| Product Specifications   |         |  |
|--------------------------|---------|--|
| Length (mm):             | 3540 mm |  |
| Width (mm):              | 670 mm  |  |
| Height (mm):             | 950 mm  |  |
| Net Weight:              | 55 kg   |  |
| Safety Area Width (mm):  | 3670 mm |  |
| Safety Area Length (mm): | 6540 mm |  |
| Safety Area :            | 22 m²   |  |
| Fall Height (mm):        | 950 mm  |  |
| Assembly Time:           | 3 hours |  |
|                          |         |  |