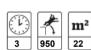

# **Technical Information**

| Product Specifications   |         |  |
|--------------------------|---------|--|
| Length (mm):             | 3540 mm |  |
| Width (mm):              | 670 mm  |  |
| Height (mm):             | 950 mm  |  |
| Net Weight:              | 55 kg   |  |
| Safety Area Width (mm):  | 3670 mm |  |
| Safety Area Length (mm): | 6540 mm |  |
| Safety Area :            | 22 m²   |  |
| Fall Height (mm):        | 950 mm  |  |
| Assembly Time:           | 3 hours |  |
|                          |         |  |