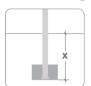

# **Technical Information**

| Product Specifications   |         |  |
|--------------------------|---------|--|
| Length (mm):             | 3540 mm |  |
| Width (mm):              | 670 mm  |  |
| Height (mm):             | 950 mm  |  |
| Net Weight:              | 55 kg   |  |
| Safety Area Width (mm):  | 3670 mm |  |
| Safety Area Length (mm): | 6540 mm |  |
| Safety Area :            | 22 m²   |  |
| Fall Height (mm):        | 950 mm  |  |
| Assembly Time:           | 3 hours |  |
|                          |         |  |