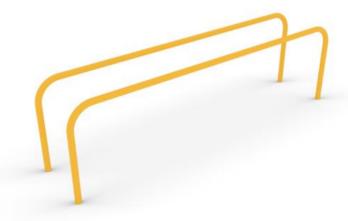

# HAGS Parallel Bars 8062019

The Parallel bars are a great piece of equipment where an array of exercises can be performed. Great for an all body workout and to integrate in plyometric/circuit and calisthenic training. The Parallel Bars are great value and very low maintenance.