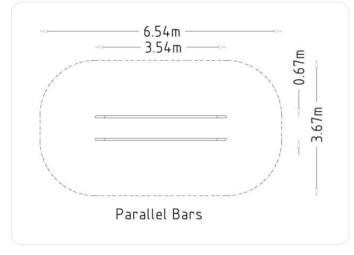

# **Technical Information**

| Product Specifications   |         |  |
|--------------------------|---------|--|
| Length (mm):             | 3540 mm |  |
| Width (mm):              | 670 mm  |  |
| Height (mm):             | 950 mm  |  |
| Net Weight:              | 55 kg   |  |
| Safety Area Width (mm):  | 3670 mm |  |
| Safety Area Length (mm): | 6540 mm |  |
| Safety Area :            | 22 m²   |  |
| Fall Height (mm):        | 950 mm  |  |
| Assembly Time:           | 3 hours |  |
|                          |         |  |