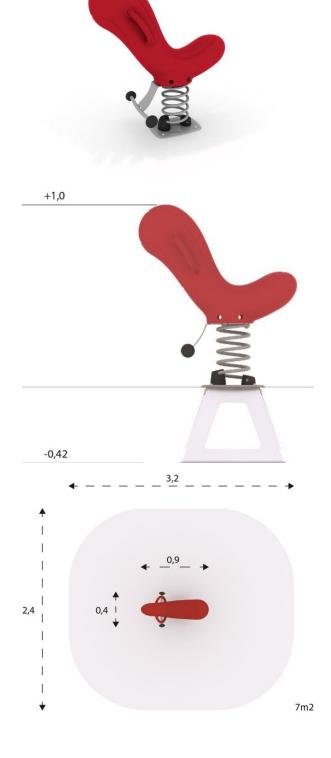

## Spring Toy Klump

1 seater

1 seater

8049868

1 seater Red – Sunken Foundation

3200 x 2400

## **Product Specifications**

• Age Range: 3-5

Assembly Time: 1 hours
Length (mm): 870 mm
Width (mm): 390 mm

Height (mm): 1000 mmNet Weight: 29.00 kg

• Volume (m3): 0.36 m³

• Fall Height (mm): 700 mm

Safety Area Width (mm): 3200 mm
Safety Area Length (mm): 2400 mm

• Safety Area: 7.5 m<sup>2</sup>