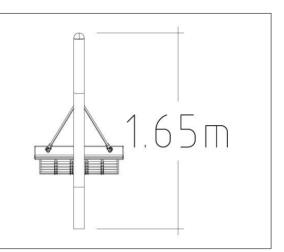

### 8097895

Green – Cast In Place

| Length (mm): |  |
|--------------|--|
| Width (mm):  |  |
| Height (mm): |  |

4300 mm 750 mm 1650 mm