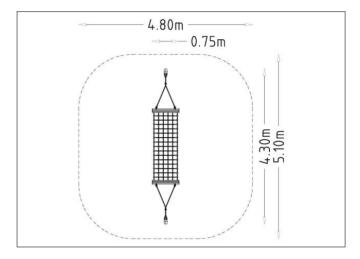

### 8097895

Green – Cast In Place

| Length (mm): |  |
|--------------|--|
| Width (mm):  |  |
| Height (mm): |  |

4300 mm 750 mm 1650 mm

#### Surfacing

| Safety Area Width (mm):  | 5100 mm |
|--------------------------|---------|
| Safety Area Length (mm): | 4800 mm |
| Safety Area :            | 22,5 m² |
| Fall Height (mm):        | 1000 mm |
| Assembly Time:           | 6 hours |
|                          |         |