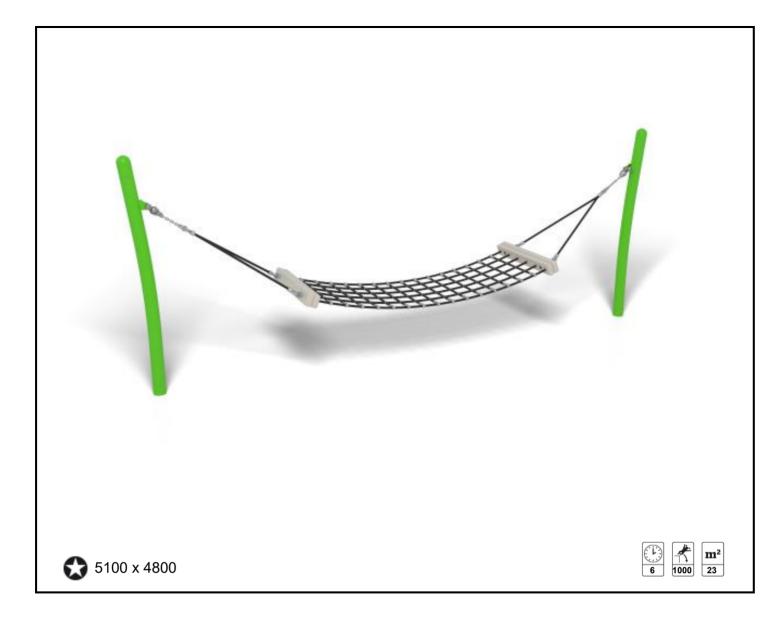

## Hammock

8097895

Green – Cast In Place

CC

The HAGS Hammock is a great addition to any playground. It's a large, durable and sturdy hammock that can accommodate multiple users at once. The HAGS Hammock is designed to sway gently back and forth, providing a soothing motion that can help to reduce stress. It can also act as a resting place for multiple children to socialise and spend time together. Hammock is an inclusive product which will encouraging children of all ages and abilities to play together

#### Surfacing

| Safety Area Width (mm):  | 5100 mm |
|--------------------------|---------|
| Safety Area Length (mm): | 4800 mm |
| Safety Area :            | 22,5 m² |
| Fall Height (mm):        | 1000 mm |
| Assembly Time:           | 6 hours |
|                          |         |