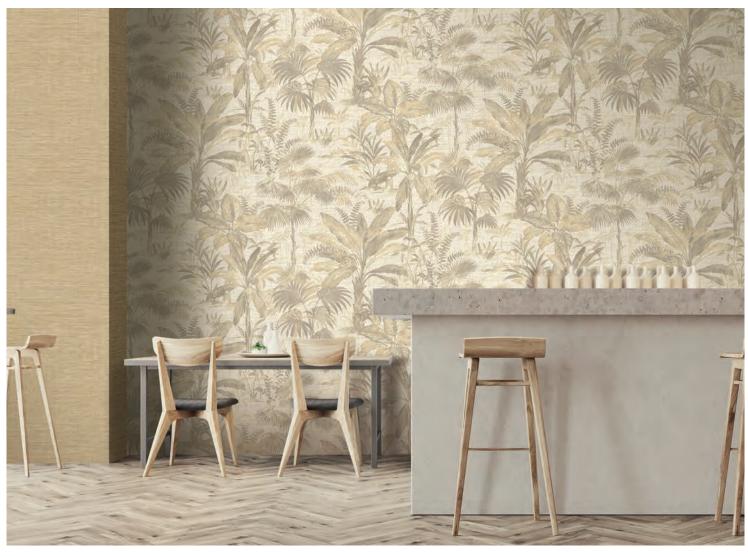

#### **JWALL FOREST**

Confirming the wide color range typical of solid cordinees paired with an iconic designs, used for wallcoverings: the tropical forest. The braided embossing recalls the wrap and the weft and underlines the connections with the East.

Resistant, durable, chromatic and 100 cm wide, it covers the wall call off all imperfections, cracks and damage giving back a great decorative effect.

Roll size
100 cm wide

Base
Vinyl on non-woven