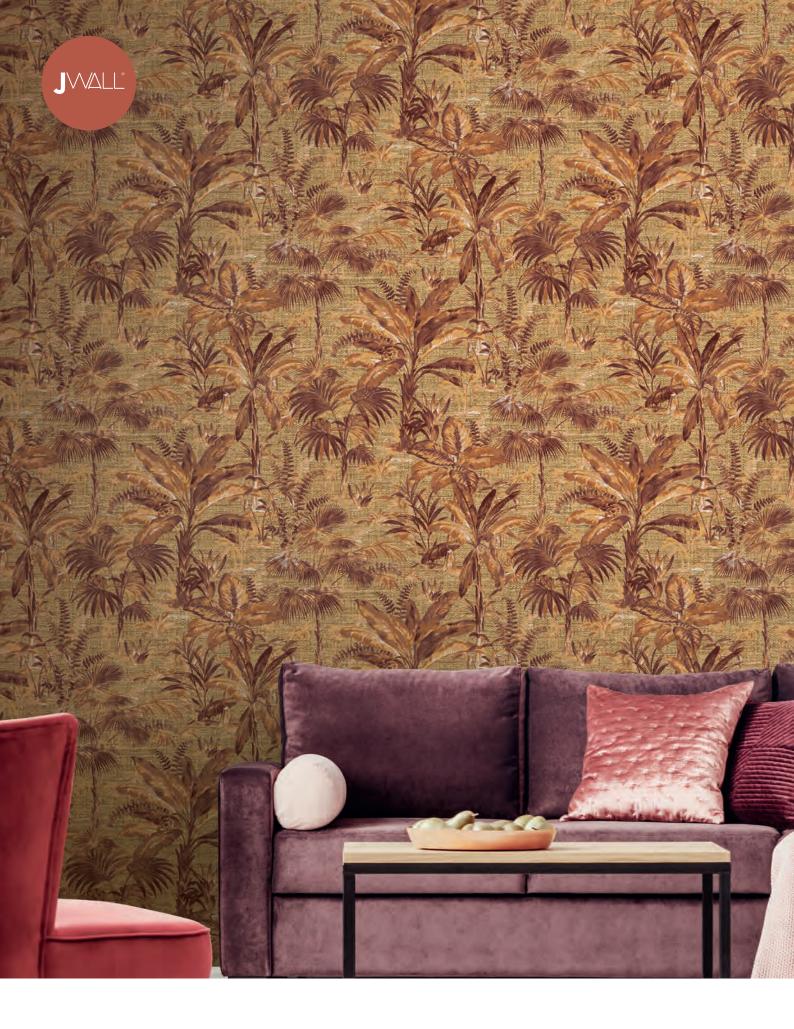

# FOREST

#### **JWALL FOREST**

Confirming the wide color range typical of solid cordinees paired with an iconic designs, used for wallcoverings: the tropical forest. The braided embossing recalls the wrap and the weft and underlines the connections with the East.