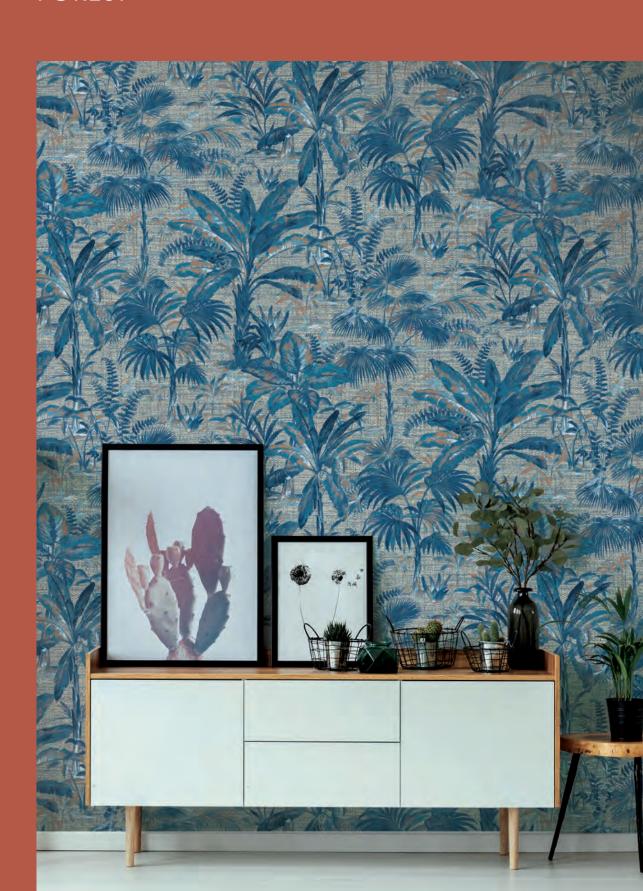

# FOREST

#### **JWALL FOREST**

Confirming the wide color range typical of solid cordinees paired with an iconic designs, used for wallcoverings: the tropical forest. The braided embossing recalls the wrap and the weft and underlines the connections with the East.