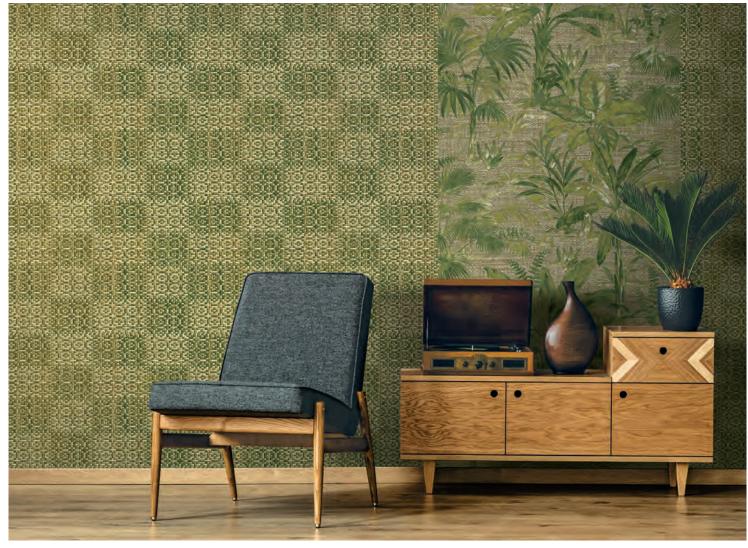

### **FOREST**

# FOREST

#### **JWALL FOREST**

Confirming the wide color range typical of solid cordinees paired with an iconic designs, used for wallcoverings: the tropical forest. The braided embossing recalls the wrap and the weft and underlines the connections with the East.

Resistant, durable, chromatic and 100 cm wide, it covers the wall call off all imperfections, cracks and damage giving back a great decorative effect.

Roll size
100 cm wide

Base
Vinyl on non-woven