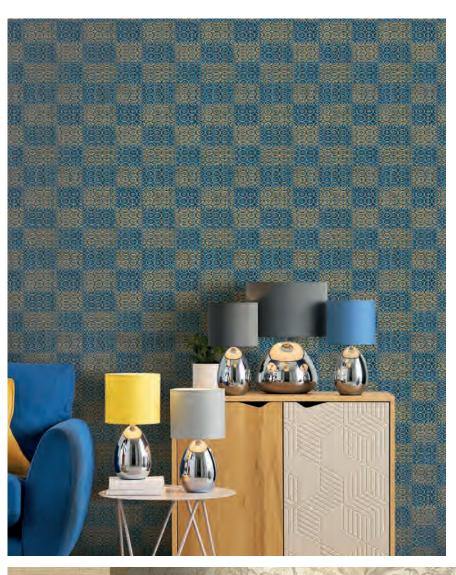

#### **JWALL FOREST**

Confirming the wide color range typical of solid cordinees paired with an iconic designs, used for wallcoverings: the tropical forest. The braided embossing recalls the wrap and the weft and underlines the connections with the East.

Resistant, durable, chromatic and 100 cm wide, it covers the wall call off all imperfections, cracks and damage giving back a great decorative effect.

Roll size
100 cm wide

Base
Vinyl on non-woven