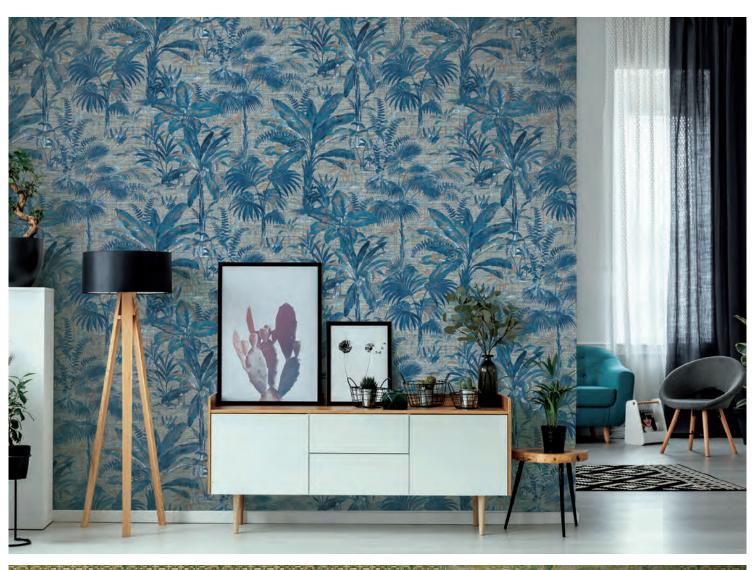

#### **JWALL FOREST**

Confirming the wide color range typical of solid cordinees paired with an iconic designs, used for wallcoverings: the tropical forest. The braided embossing recalls the wrap and the weft and underlines the connections with the East.

Resistant, durable, chromatic and 100 cm wide, it covers the wall call off all imperfections, cracks and damage giving back a great decorative effect.

Roll size
100 cm wide

Base
Vinyl on non-woven