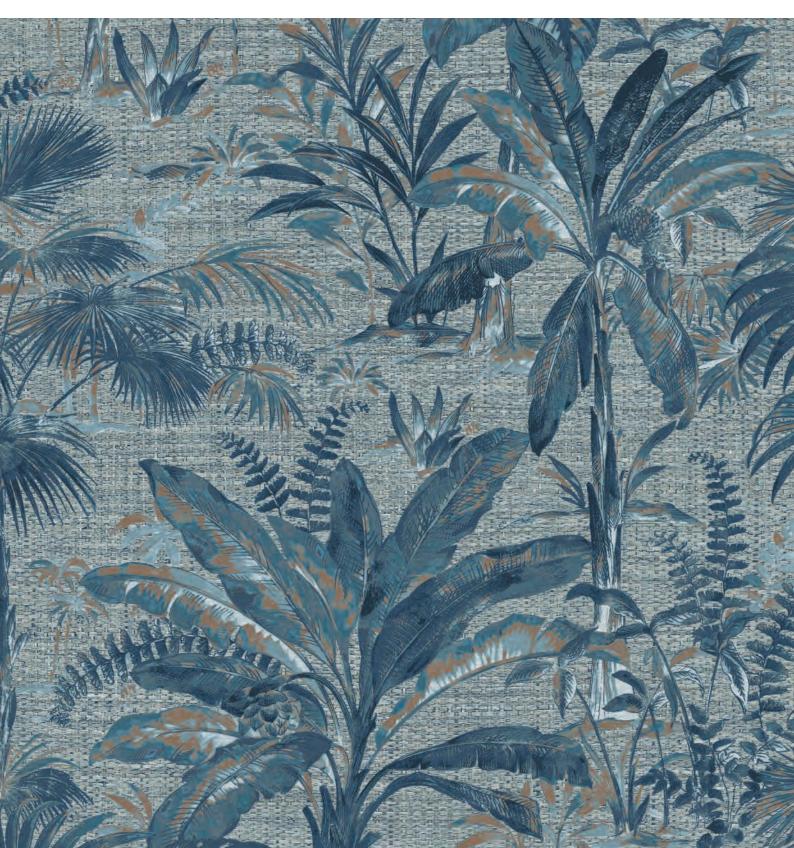

#### **JWALL FOREST**

Confirming the wide color range typical of solid cordinees paired with an iconic designs, used for wallcoverings: the tropical forest. The braided embossing recalls the wrap and the weft and underlines the connections with the East.