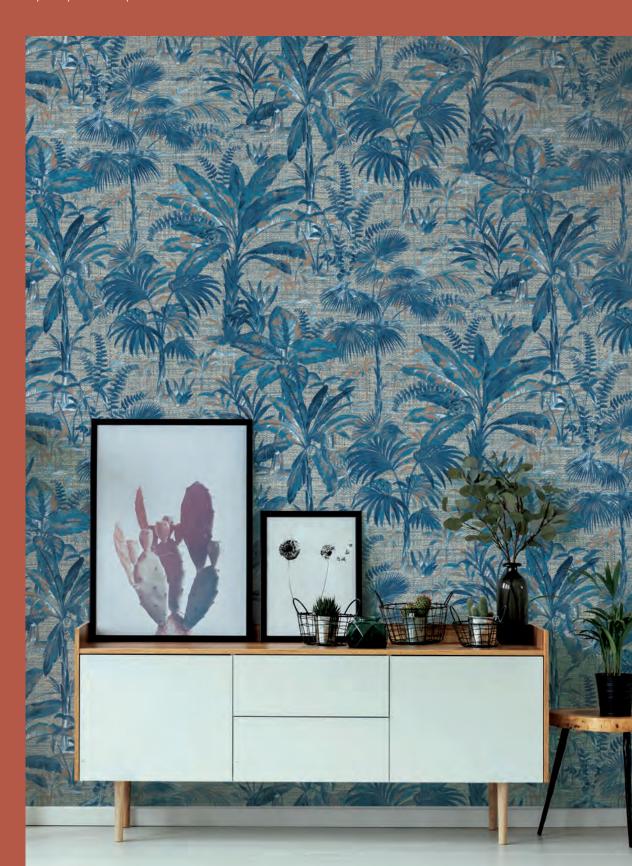

### **FOREST**

# FOREST

#### **JWALL FOREST**

Confirming the wide color range typical of solid cordinees paired with an iconic designs, used for wallcoverings: the tropical forest. The braided embossing recalls the wrap and the weft and underlines the connections with the East.

Resistant, durable, chromatic and 100 cm wide, it covers the wall call off all imperfections, cracks and damage giving back a great decorative effect.

Roll size
100 cm wide

Base
Vinyl on non-woven